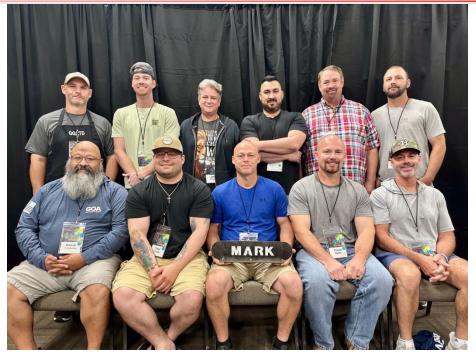

# TABLE OF MARK

(Left to right) Back: Matthew Fojtik (Table), Trey Morris, Jeff Wilson(Silent), Felix Morales, Burt Bearden (Rollista), Jarrod Fulkerson (Prayer) Front: Daniel Contreras, Treyl Cooper, Jason Mehringer, Travis Dykes, Mike Naumann