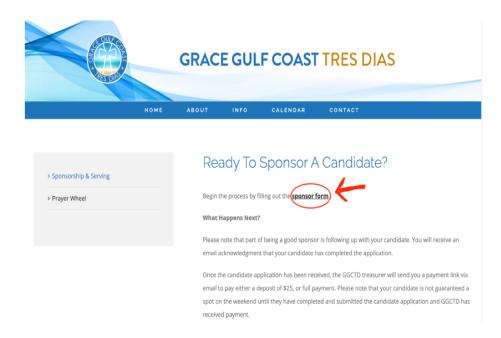

#### **Process to Sponsor a Candidate**

- 1. Go to <a href="https://www.ggctd.org/forms/">https://www.ggctd.org/forms/</a> or go to GGCTD.org and click on INFO and click on Sponsoring and Serving
- 2. Click on the link Sponsor Forms
- 3. This takes you to 9 Questions
  - a. Sponsor Name
  - b. Sponsor Phone
  - c. Sponsor email
  - d. Men or Women's Weekend
  - e. Weekend Number
  - f. Candidate Name
  - g. Candidate email
  - h. Candidate Date of Birth (optional)
- 4. This will generate an email to the candidate with a link to complete an application. If the email does not get to them (sometimes it goes to spam) use this link below.

https://form.jotform.com/211756995002054

5. Once the candidate submits the application, it will be reviewed and approved by the preweekend couple. Once approved the treasurer is notified, then the treasurer sends a pledge donation request to the sponsor. Most sponsors pay for their candidate, but a candidate can pay for themselves. If there is a need for a scholarship contract the treasurer at <a href="mailto:treasurer@ggctd.org">treasurer@ggctd.org</a>