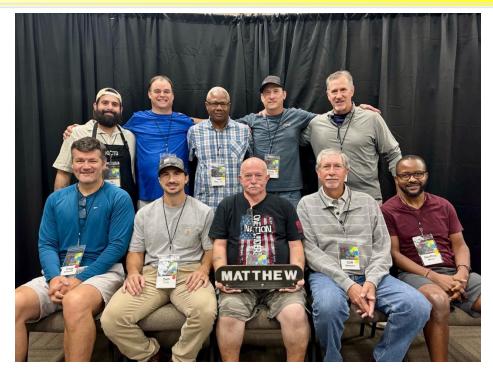

# TABLE OF MATTHEW

(Left to right) Back: TJ Trevino (Table), Bryan Simms (Rollista), Daryl Reese Sr., Chris Peters (Rollista), Randy Mikula (Prayer) Front: Gregg Edmonds, Zach Fuzy, Chris Lowe, Cliff Bottoms, Geoffrey Mburu