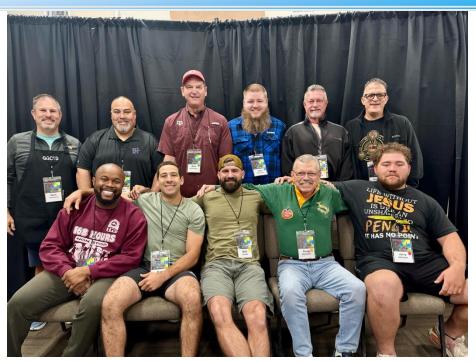

# TABLE OF PAUL

(Left to right) Back: Billy "Squid" DeVoy (Table), Kevin Bailey, Mike Miller, Walker Rawlings, Nathan Burleson, Sachu Sam (Prayer)

Front: Leon Forgang, Ren Kiser, David Libiez (Rollista), Paul Aceves, Danny Schulze (Silent)