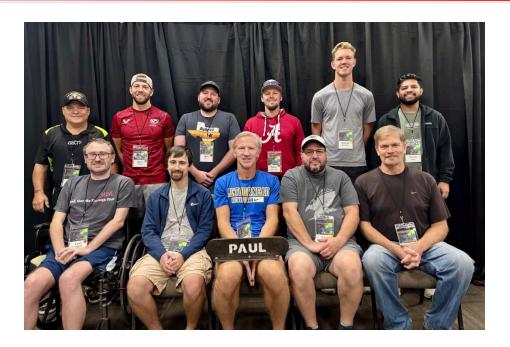

# TABLE OF PAUL

(Left to right) Back: Billy "Squid" DeVoy (Table), Kevin Bailey, Mike Miller, Walker Rawlings, Nathan Burleson, Sachu Sam (Prayer)

Front: Leon Forgang, Ren Kiser, David Libiez (Rollista), Paul Aceves, Danny Schulze (Silent)