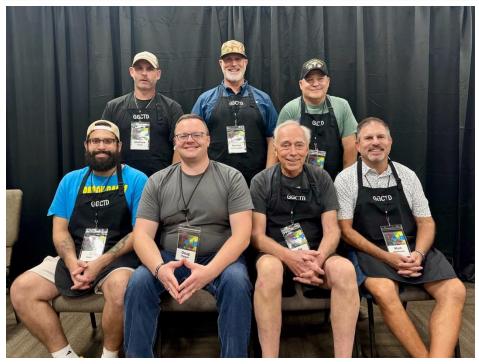

# ROLLISTA CHAS

(Left to right) Back: Russ Roy, Bryan Simms, David Libiez, Danny Schulze, Issa Kalill, Chris Peters, Joshua Pollock
Front: Alex Elizando, Jeff Wilson, Doug Burnham, Peter Van Dongen (Head), Burt Bearden, Elias Trevino