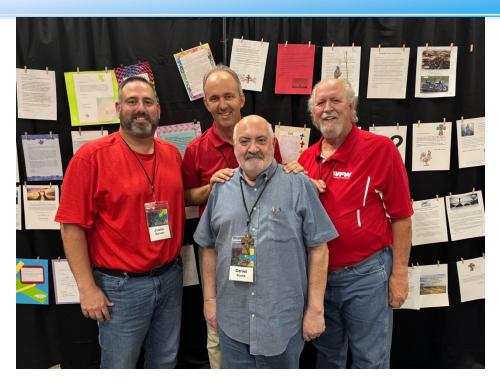

# CHAPEL CHAS

(Left to right): Lance Gordon, Dustin Furguson, Jovannie Castro, Jon Hughes,
Daniel Lawrence (Head)