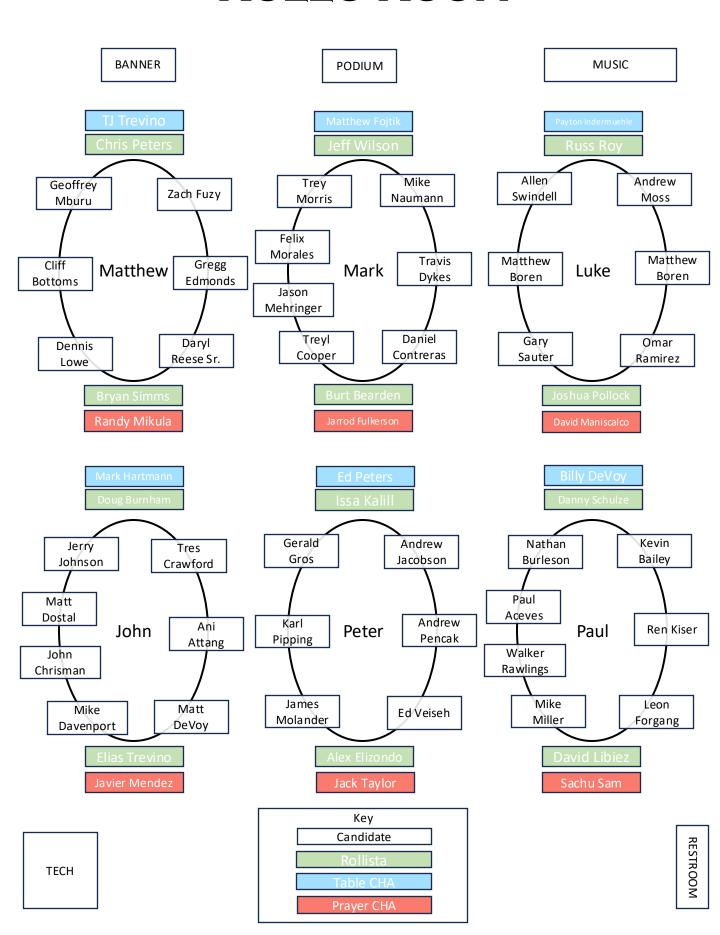

# TABLE OF MATTHEW

(Left to right) Back: TJ Trevino (Table), Bryan Simms (Rollista), Daryl Reese Sr., Chris Peters (Rollista), Randy Mikula (Prayer) Front: Gregg Edmonds, Zach Fuzy, Chris Lowe, Cliff Bottoms, Geoffrey Mburu

# TABLE OF MARK

(Left to right) Back: Matthew Fojtik (Table), Trey Morris, Jeff Wilson(Silent), Felix Morales, Burt Bearden (Rollista), Jarrod Fulkerson (Prayer) Front: Daniel Contreras, Treyl Cooper, Jason Mehringer, Travis Dykes, Mike Naumann

# TABLE OF LUKE

(Left to right) Back: Payton Indermuehle (Table), Allen Swindell, Gary Sauter, Brian Graham David Maniscalco (Prayer)

Front: Russ Roy (Silent), Joshua Pollock (Rollista), Andrew Moss, Mathew Boren, Omar Ramirez

# TABLE OF JOHN

(Left to right) Back: Mark Hartman (Table), Elias Trevino (Rollista), Mike Davenport, John Chrisman, Tres Crawford, Javier Mendez (Prayer) Front: Ani Attang, Matt DeVoy, Matt Dostal, Doug Burnham (Rollista), Jerry Johnson

# TABLE OF PETER

(Left to right) Back: Ed Peters (Table), Gerald Gros, Andrew Pencak, Jack Taylor (Prayer), Front: Issa Kalill (Rollista), Ed Veiseh, Alex Elizando (Rollista), James Molander, Karl Pipping

# TABLE OF PAUL

(Left to right) Back: Billy "Squid" DeVoy (Table), Kevin Bailey, Mike Miller, Walker Rawlings, Nathan Burleson, Sachu Sam (Prayer)

Front: Leon Forgang, Ren Kiser, David Libiez (Rollista), Paul Aceves, Danny Schulze (Silent)